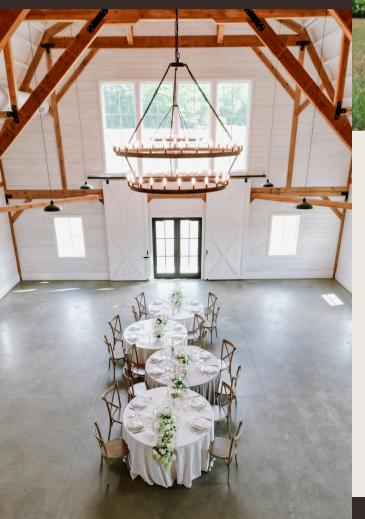

Northern Haus is a private luxury venue, complete with a private full-service bar, expert team, catering service by Chefusion, curated guest experiences, private transportation by <a href="Sister Bay Trolley Company">Sister Bay Trolley Company</a> and modern, upscale lodging by <a href="The Dörr Hotel">The Dörr Hotel</a>. Located in picturesque Sister Bay, WI—just 1 hour and 20 minutes from Green Bay.

Experience luxury viewing lounge, a stunning dining experience, outstanding beverage service, and a breathtaking atmosphere.

Four (4) nights, up to (16) King Bed Rooms at <u>The Dörr Hotel</u> - April 23-27, 2025 (Cost for room block not included in total and will be handled by clients directly with hotel)