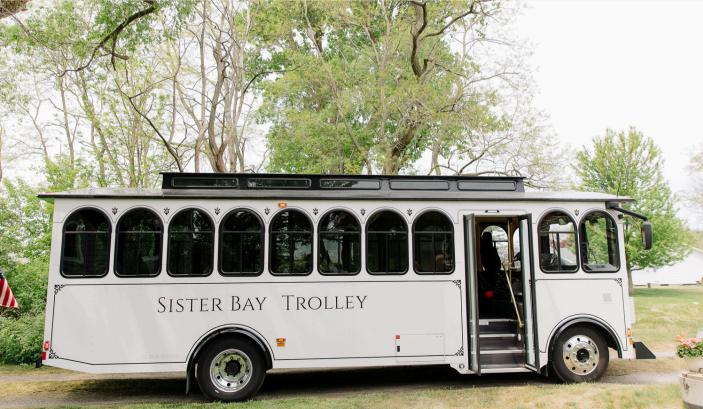

Northern Haus is a private luxury venue, complete with a private full-service bar, expert team, catering service by Chefusion, curated guest experiences, private transportation by <a href="Sister Bay Trolley Company">Sister Bay Trolley Company</a> and modern, upscale lodging by <a href="The Dörr Hotel">The Dörr Hotel</a>. Located in picturesque Sister Bay, WI—just 1 hour and 20 minutes from Green Bay.

## ITINERARY

Our team is looking forward to assisting with an unforgettable 2025 Draft experience.

We are happy to assist with any special requests.

April 23

**Wednesday:** One (1) private charter (between 10am-4pm) from <u>Green Bay Austin Straubel Airport</u> to <u>The Dörr Hotel</u> in Sister Bay, WI. Trolley will wait up to thirty (30) minutes at the Green Bay Airport for guests and then depart for The Dörr Hotel.

24

Thursday: Pick up by <u>Sister Bay Trolley</u>
<u>Company</u> at 5:00 pm from The Dörr Hotel to
Northern Haus for private viewing party.
Includes private three course dinner by
Chefusion at 6:15pm, full bar, private venue
bartender, event manager, viewing party
(including TV's, tables, chairs, lounge set up for
32 guests). Pick up. at 11:00pm by Sister Bay
Trolley Company from Northern Haus to The
Dörr Hotel. Trolley will be available for guests
who want a private shuttle to/from The Dörr
Hotel & Northern Haus from 5-6pm & 8pm-11pm.